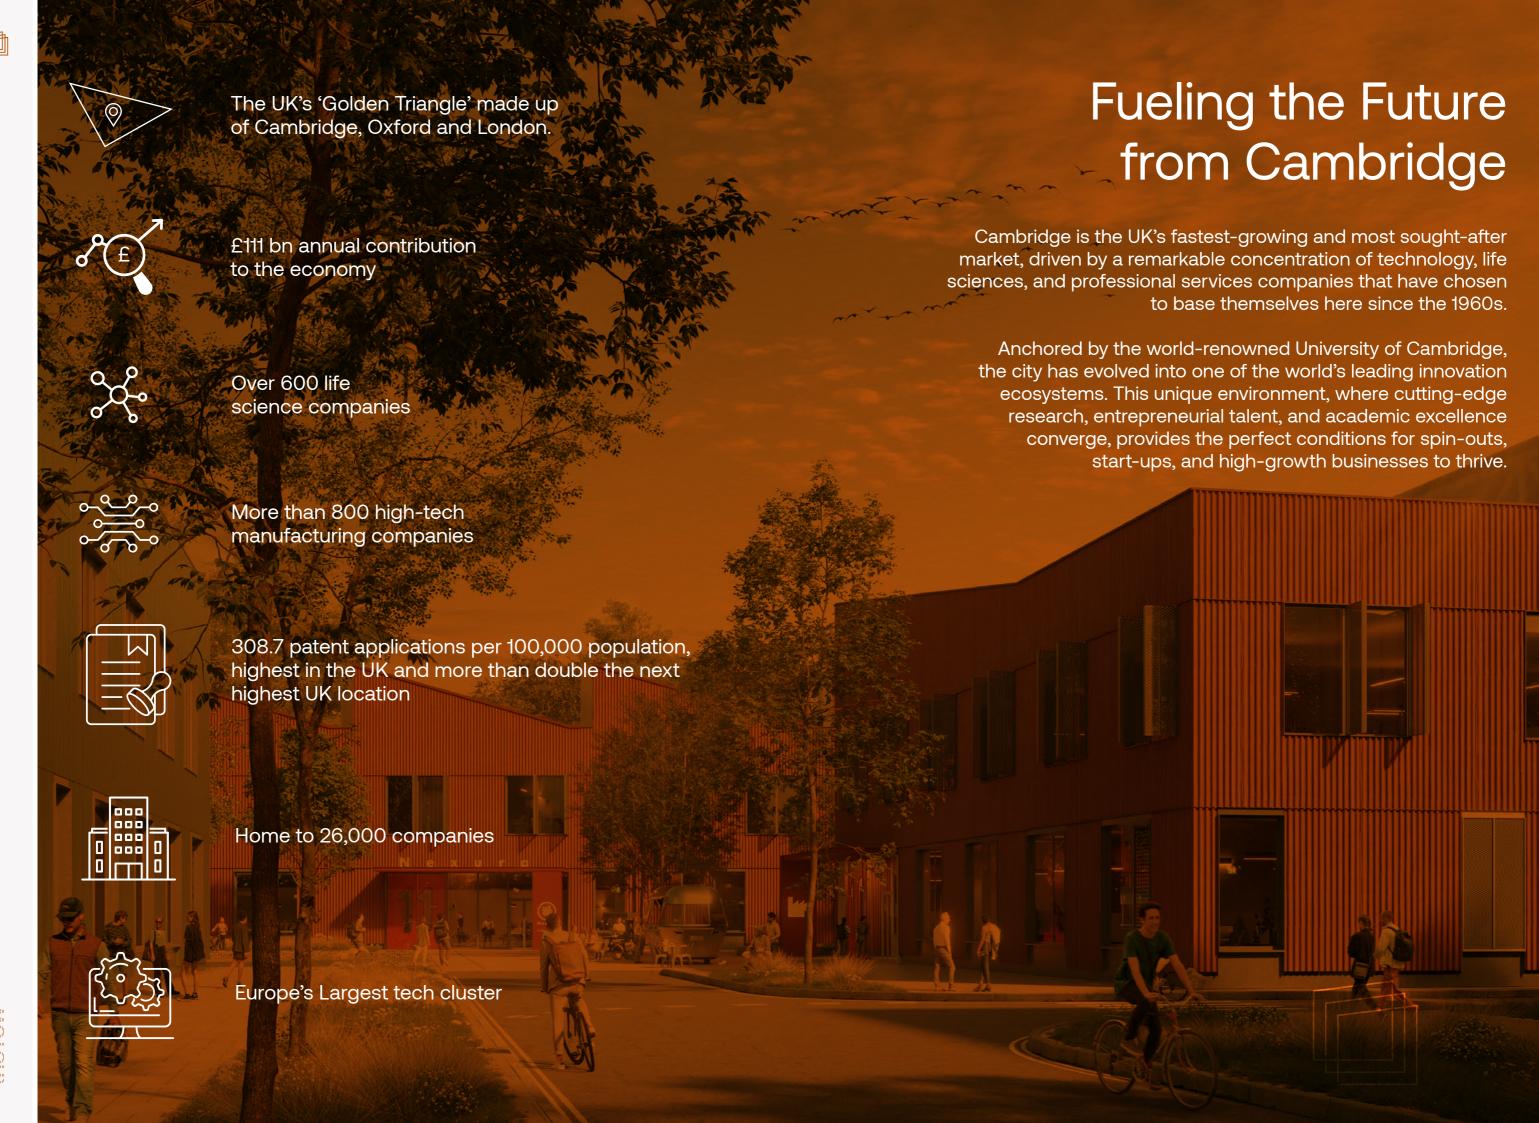

Two Hi-Tech Industrial Warehouse Units 33,584 - 67,384 sq ft To Let

Mercers Row, Cambridge, CB5 8HY

The Row is an innovative industrial development designed to support the next generation of science and technology.

Located in the vibrant heart of Cambridge, it offers two state-of-the-art warehouse units with a strong focus on sustainability and operational efficiency. Positioned within the UK Innovation Corridor and the Oxford-Cambridge Arc, The Row provides the perfect environment for ambitious businesses looking to scale, innovate, and thrive.

# Elevating Innovation in the Heart of Cambridge

11