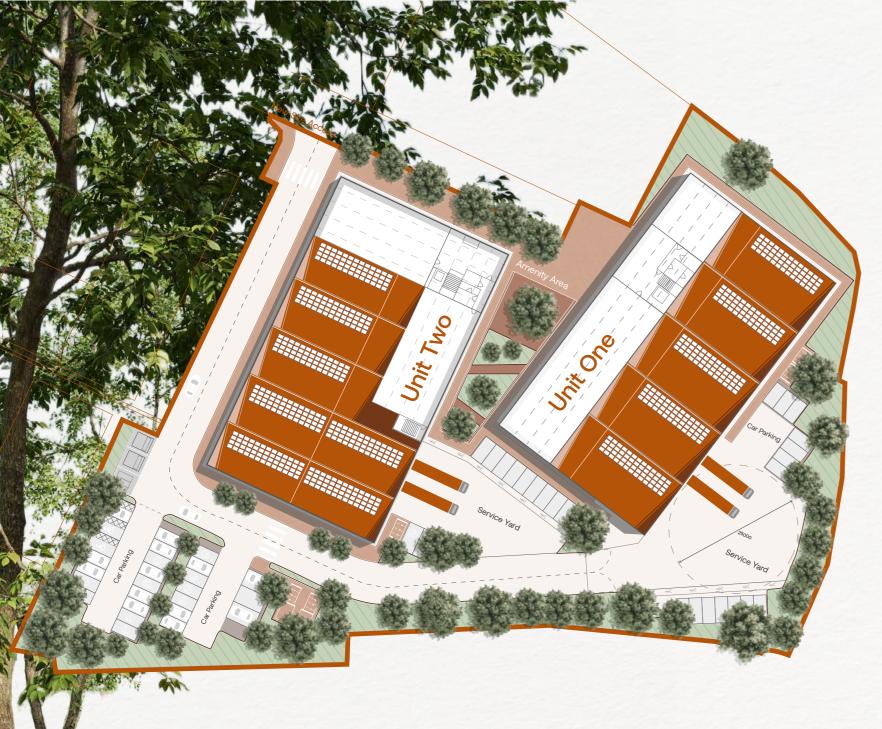

## 67,384 sq ft The Next in Line for Success

| Unit 1       | sq m  | sq ft  |
|--------------|-------|--------|
| Ground Floor | 2,320 | 24,973 |
| FF Office    | 800   | 8,611  |
| Total        | 3,120 | 33,584 |
| Unit 2       | sq m  | sq ft  |
| Ground Floor | 2,320 | 24,973 |
| FF Office    | 820   | 8,827  |

3,140

Roof Lights

Strategically Located

Excellent Connectivity

Self-Contained Buildings Set in Landscaped Grounds

LED Security Lighting

10M Clear Height

Grade-A Office Fit Out

Target BREEAM 'Outstanding'

Total

Solar PVs

Landscaped Breakout & Amenity Areas

Showers, Lockers & Changing Facilities

XX KvA

33,800

4 Level Access Doors

Cycle Storage