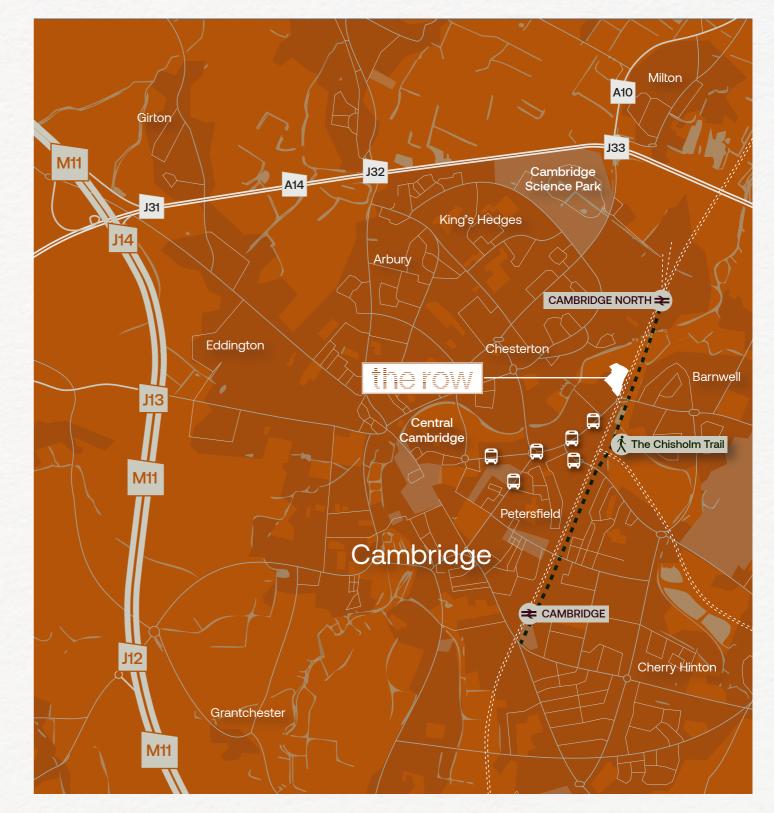

| Bus Stop Walking Distances    | Mins | Miles |
|-------------------------------|------|-------|
| Science Park Shuttle Park     | 6    | 0.4   |
| Retail Park (Via City Centre) | 11   | 0.5   |
| River Lane (To Newmarket)     | 12   | 0.5   |
| New St (To Addenbrookes)      | 15   | 0.7   |

| Train Stations          | Mins |
|-------------------------|------|
| Cambridge Station       | 14   |
| Cambridge North Station | 15   |
| London Kings Cross      | 53   |
| London Liverpool Street | 73   |
| Norwich                 | 101  |
| lpswich                 | 138  |

One of the UK's top cycling cities, with extensive network of cycle lanes and paths.