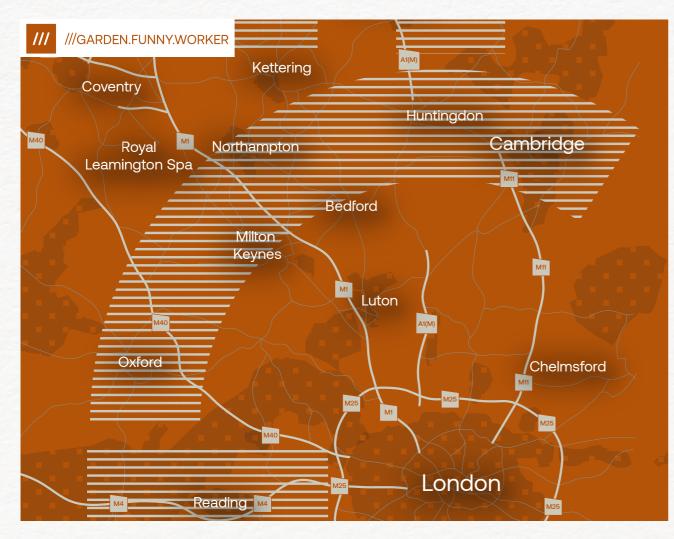

## Front Row Access to the UK's Innovation Hub

| Location Drive Time    | Mins | Miles |
|------------------------|------|-------|
| Central Cambridge      | 8    | 2.0   |
| Cambridge Science Park | 12   | 3.7   |
| Central London         | 80   | 63.0  |
| Airports               | Mins | Miles |

| Airports                | Mins | Miles |
|-------------------------|------|-------|
| Cambridge City Airport  | 11   | 1.4   |
| London Stansted Airport | 49   | 30.2  |
| Luton Airport           | 75   | 46.5  |
| London Heathrow Airport | 114  | 72.0  |
| Gatwick Airport         | 120  | 94.0  |
| Sea Ports               | Mins | Miles |
| Port of Felixstowe      | 74   | 60.7  |

#### The Perfect Position in the Innovation Chain

From a logistics perspective, The Row is positioned for seamless freight and last-mile distribution. With direct access to the M11 and A14 – two of the UK's most important logistics corridors – the site connects efficiently to London, the Midlands, Stansted Airport, and the Port of Felixstowe.

Whether serving local, national, or international markets, The Row offers exceptional connectivity for businesses reliant on fast, flexible supply chains.