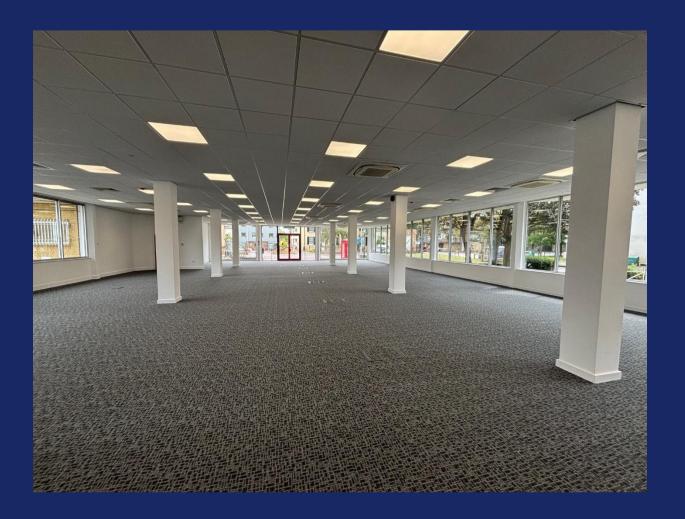

## **Description**

The suite is situated on the the ground floor of Charter House, a prominent office building on Hills Road. The suite benefits from floor to ceiling windows providing ample natural light. The suite has excellent frontage onto bustling Hills Road featuring a plethora of artisan cafes, restaurants and shops on its doorstep.

The suite has been refurbished to a CAT A open plan office, with a kitchenette and storage facilities.

## **Specification includes:**

- Full access raised floors
- Spilt cassette heating & cooling system.
- Suspended ceilings.
- Passenger lift.
- Kitchen.
- Great local amenities
- 8 car parking spaces.