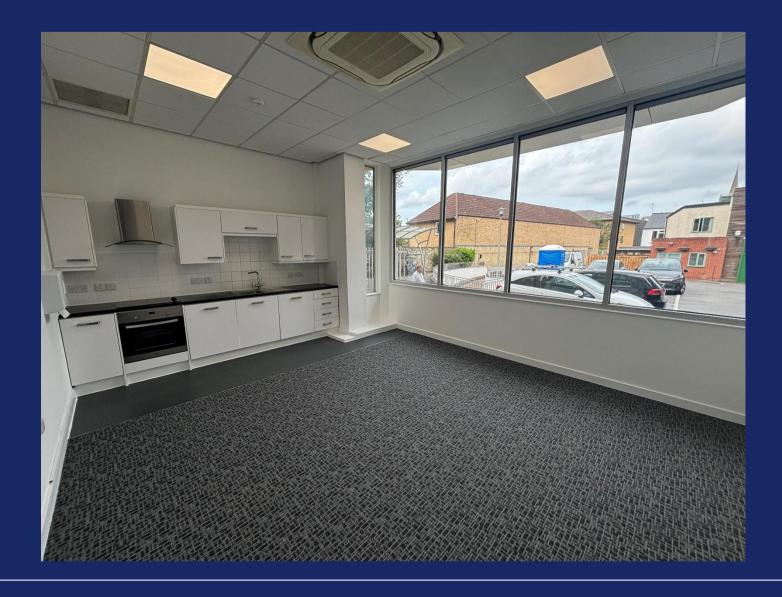

The suite has been refurbished to a CAT A open plan office, with a kitchenette and storage facilities.

## **Specification includes:**

- Full access raised floors
- Spilt cassette heating & cooling system.
- Suspended ceilings.
- Passenger lift.
- Kitchen.
- Great local amenities
- 8 car parking spaces.