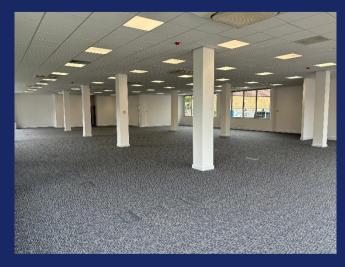

The suite has been refurbished to a CAT A open plan office, with a kitchenette and storage facilities.

## **Specification includes:**

- Full access raised floors
- Spilt cassette heating & cooling system.
- Suspended ceilings.
- Passenger lift.
- Kitchen.
- Great local amenities
- 8 car parking spaces.

# Gallery