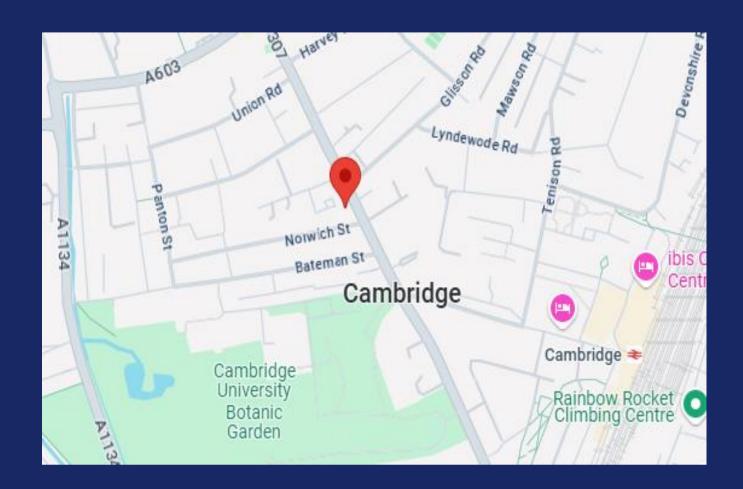

# Location

Charter House is located on Hills Road and situated within the heart of Cambridge's central business district. The local area includes amenities such as Tesco Express, an abundance of food outlets and the Cambridge Leisure Park which houses a number of restaurants, supermarkets and entertainment venues.

5 minutes' walk away is Station Road, home to Cambridge's global tech companies including Microsoft, Apple, Amazon and Samsung. At the top of Station Road sits Cambridge's central train station providing mainline access to both London Kings Cross (48 Minutes) and Liverpool Street (1 hour 5 minutes).

Cambridge is strategically located approximately 50 minutes north of London at the inter section of the M11, A14 and A10. The M11 provides access to Stansted Airport (25 miles) and the A14 provides access to the M11 and M6 motorways.

#### **Postcode**

CB2 1LA