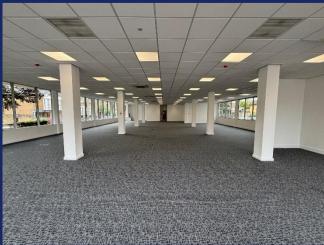

The suite has been refurbished to a CAT A open plan office, with a kitchenette and storage facilities.

## **Specification includes:**

- Full access raised floors
- Spilt cassette heating & cooling system.
- Suspended ceilings.
- Passenger lift.
- Kitchen.
- Great local amenities
- 8 car parking spaces.

# Gallery